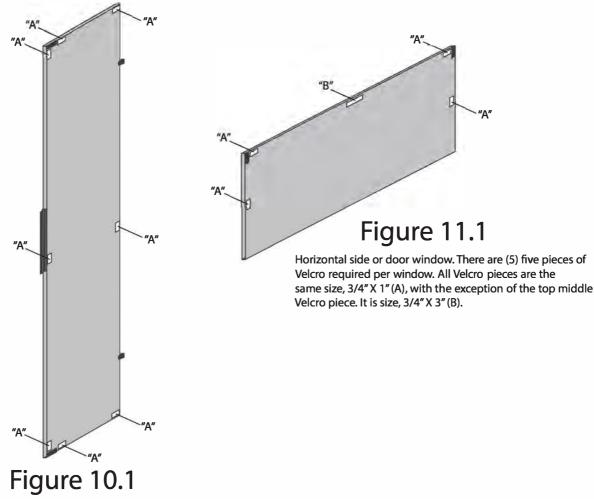

## 

**STEP 1:** Remove all parts from the packaging and familiarize yourself with all the parts required. Begin by installing the supplied "peel & stick" Velcro pieces to the inside of the window as illustrated in Figure 10.1 & 11.1. Use the supplied Alcohol wipes to clean the window. The window must be clean and free of dust and grease.

**NOTE:** Your blind may not be equipped with vertical corner windows. If that is the case, disregard Figure 10.1.

Vertical corner window. There are (8) eight pieces of Velcro required per window. All Velcro pieces are the same size, 3/4" X 1" (A).