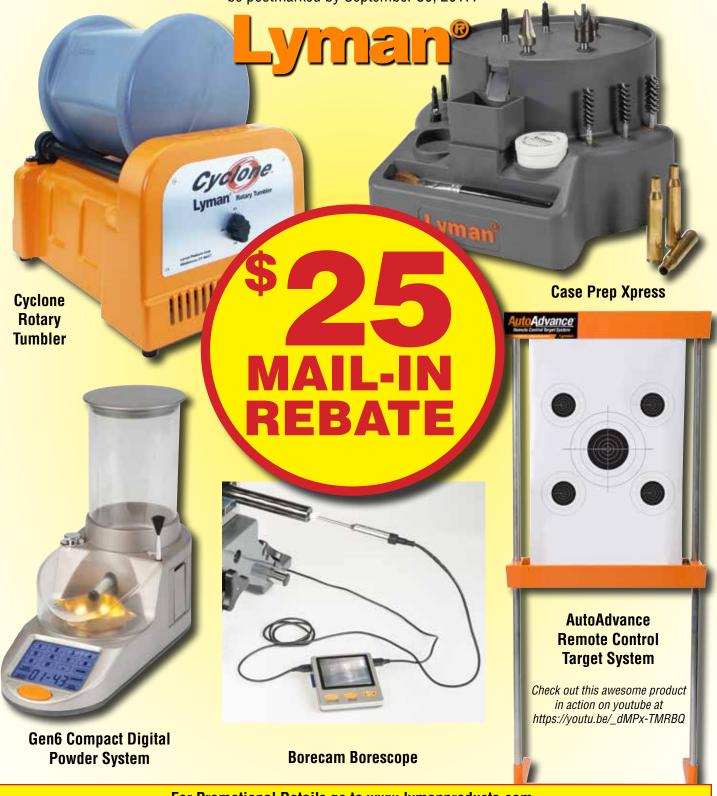

# Sizzling Summer Sales

**NOW IS THE TIME!** You've been wishing you had some cool new toys to make reloading easier than ever and shooting even more fun. We've got just what you've been wishing for. Some of our most popular products are now irresistable with a \$25 mail-in Rebate. Just send in the rebate form with your receipt and you've got it all - great new gear AND money in your pocket. But don't wait! This offer is for a limited time only. Rebate forms must be postmarked by September 30, 2017.

## **Lyman Summer Mail-In Rebate**

Purchase any of the products listed below and receive a \$25 rebate per item. Effective 6/9/17 - 8/31/17

#### Please indicate how many of each item you purchased:

|                   | Cyclone Rotary Tumbler                   | #7631550 |  |
|-------------------|------------------------------------------|----------|--|
|                   | Gen6 Compact Digital Powder System       | #7750550 |  |
|                   | Borecam Borescope                        | #04055   |  |
|                   | Case Prep Xpress                         | #7810220 |  |
|                   | AutoAdvance Remote Control Target System | #4320051 |  |
| •                 | line Retailer:                           |          |  |
| Address:          |                                          |          |  |
| City/State/ZIP/Co | untry:                                   |          |  |