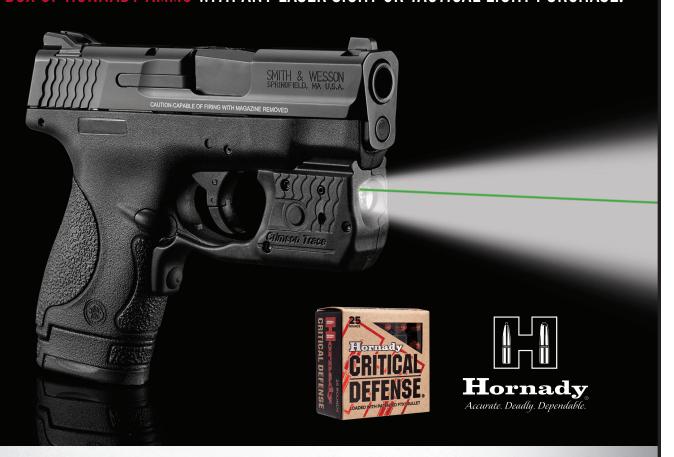

# **GIFT WITH PURCHASE**

FOR THE MONTH OF OCTOBER CUSTOMERS WILL RECEIVE

A FREE BOX OF HORNADY AMMO WITH ANY LASER SIGHT OR TACTICAL LIGHT PURCHASE.

## FREE AMMO WITH PURCHASE

FREE BOX OF HORNADY® CRITICAL DEFENSE® AMMO\*
WITH ANY CRIMSON TRACE LASER SIGHTS\*\* OR TACTICAL
LIGHTS PURCHASED BETWEEN OCTOBER 1 - 31, 2017.

CRIMSONTRACE**GIFTWITHPURCHASE**.COM 1-800-442-2406 Hornady

Accurate. Deadly. Dependable.

'Calibers of Ammo: .38, .380, 9mm, .40 or .45 ACP.

\*\*Excludes pre-installed and refurbished products.

This offer valid only for residents of the contiguous Unites States of America, excluding residents of AK, CA, CT, DC, HI, IL, MA, NJ, or NY.