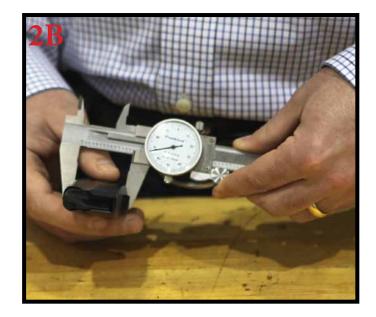

Small frame (Pre 2005) Witness magazines, as pictured above measure approximately 0.796" thick (fig. 1A) and approximately 1.25" long (fig. 1B).

Large frame (Post 2005) Witness magazines, as pictured above measure approximately 0.843" thick (fig. 2A) and approximately 1.369" long (fig. 2B)