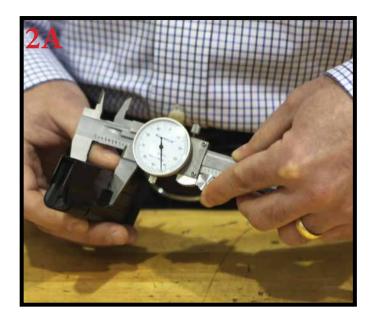

Small frame (Pre 2005) Witness magazines, as pictured above measure approximately 0.796" thick (fig. 1A) and approximately 1.25" long (fig. 1B).

Large frame (Post 2005) Witness magazines, as pictured above measure approximately 0.843" thick (fig. 2A) and approximately 1.369" long (fig. 2B)