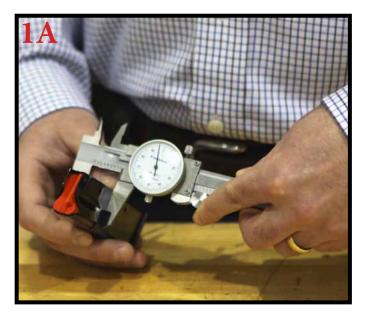

Small frame (Pre 2005) Witness magazines, as pictured above measure approximately 0.796" thick (fig. 1A) and approximately 1.25" long (fig. 1B).

Large frame (Post 2005) Witness magazines, as pictured above measure approximately 0.843" thick (fig. 2A) and approximately 1.369" long (fig. 2B)