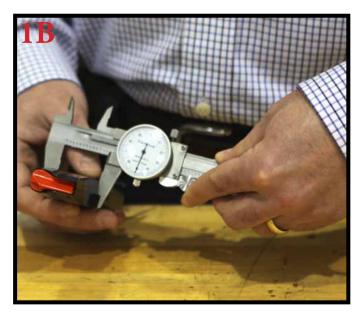

Small frame (Pre 2005) Witness magazines, as pictured above measure approximately 0.796" thick (fig. 1A) and approximately 1.25" long (fig. 1B).

Large frame (Post 2005) Witness magazines, as pictured above measure approximately 0.843" thick (fig. 2A) and approximately 1.369" long (fig. 2B)