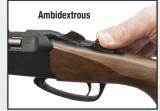

STEALTH STRIKER™ - Hammers are noisy and hard to reach with a scope. The innovative Stealth Striker™ system is quiet, easy to use and gives the best clearance for scopes. Slide it forward till it locks and shoot, thats it! better, more confident shooter. No more fumbling