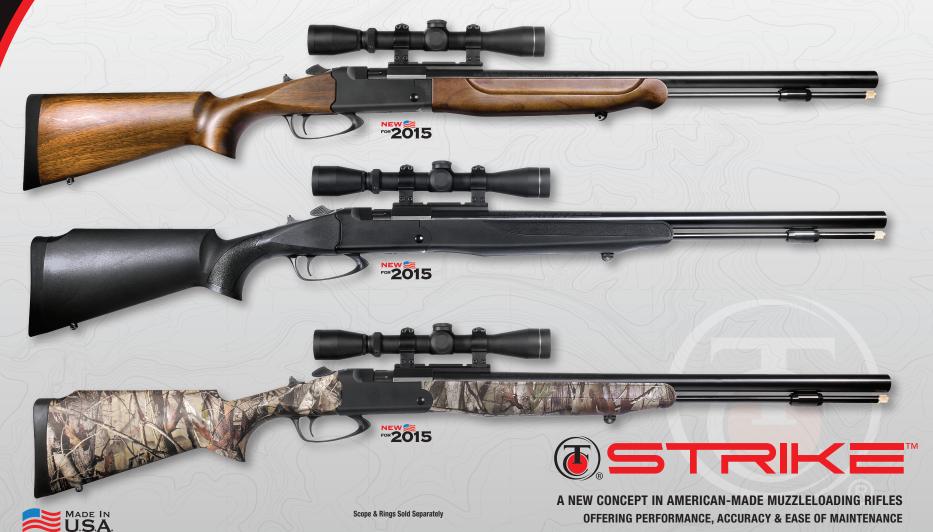

## THOMPSON/CENTER

America's Master Gunmaker®

- ☐ T/C® STRIKE™ Muzzleloading Rifle Offering today's shooters and hunters innovative and useful features such as:
- The Adapt™ Breech system, which moves the threads to the outside of the barrel, thus eliminating seized breech plugs and assists in simplifying the cleaning process. The threadless primer adapter holds a 209 primer for fast, reliable ignition.
- Armornite™ corrosion protectant metal finish a rugged nitride coating that gives protection on the INSIDE (where most corrosion and pitting occurs) and the outside of the barrel. This not only increases accuracy, but extends the useful life of your rifle.
- The precision 24" barrel has a 1:28" rifling twist for optimal performance with today's sabots and high-performance projectiles.
- The Stealth Striker™ ambidextrous cocking system is whisper quiet and eliminates scope clearance issues that plague traditional hammer cocking systems.
- The match-grade trigger, which adds a smooth-breaking, crisp trigger pull that allows the shooter consistency shot after shot.
- Each T/C<sup>®</sup> STRIKE<sup>™</sup> muzzleloading rifle is proudly made in the USA!

|        | 170 STITLE INVESTIGATING THE STITLE S |         |                   |             |                                        |       |            |     |          |       |            |
|--------|--------------------------------------------------------------------------------------------------------------------------------------------------------------------------------------------------------------------------------------------------------------------------------------------------------------------------------------------------------------------------------------------------------------------------------------------------------------------------------------------------------------------------------------------------------------------------------------------------------------------------------------------------------------------------------------------------------------------------------------------------------------------------------------------------------------------------------------------------------------------------------------------------------------------------------------------------------------------------------------------------------------------------------------------------------------------------------------------------------------------------------------------------------------------------------------------------------------------------------------------------------------------------------------------------------------------------------------------------------------------------------------------------------------------------------------------------------------------------------------------------------------------------------------------------------------------------------------------------------------------------------------------------------------------------------------------------------------------------------------------------------------------------------------------------------------------------------------------------------------------------------------------------------------------------------------------------------------------------------------------------------------------------------------------------------------------------------------------------------------------------------|---------|-------------------|-------------|----------------------------------------|-------|------------|-----|----------|-------|------------|
| ITEM # | UPC #                                                                                                                                                                                                                                                                                                                                                                                                                                                                                                                                                                                                                                                                                                                                                                                                                                                                                                                                                                                                                                                                                                                                                                                                                                                                                                                                                                                                                                                                                                                                                                                                                                                                                                                                                                                                                                                                                                                                                                                                                                                                                                                          | CALIBER | STOCK             | TRIGGER     | TYPE / CAPACITY                        | LOP   | BARREL     | OAL | WEIGHT   | TWIST | IGNITION   |
| 10293  | 090161448100                                                                                                                                                                                                                                                                                                                                                                                                                                                                                                                                                                                                                                                                                                                                                                                                                                                                                                                                                                                                                                                                                                                                                                                                                                                                                                                                                                                                                                                                                                                                                                                                                                                                                                                                                                                                                                                                                                                                                                                                                                                                                                                   | .50     | WALNUT            | Match-Grade | Striker-Fired Single Shot Muzzleloader | 13 ½″ | 24" w/QLA® | 41″ | 7 ½ LBS. | 1:28  | 209 Primer |
| 10291  | 090161448001                                                                                                                                                                                                                                                                                                                                                                                                                                                                                                                                                                                                                                                                                                                                                                                                                                                                                                                                                                                                                                                                                                                                                                                                                                                                                                                                                                                                                                                                                                                                                                                                                                                                                                                                                                                                                                                                                                                                                                                                                                                                                                                   | .50     | BLACK COMPOSITE   | Match-Grade | Striker-Fired Single Shot Muzzleloader | 13 ½″ | 24" w/QLA® | 41″ | 7 ½ LBS. | 1:28  | 209 Primer |
| 10292  | 090161448117                                                                                                                                                                                                                                                                                                                                                                                                                                                                                                                                                                                                                                                                                                                                                                                                                                                                                                                                                                                                                                                                                                                                                                                                                                                                                                                                                                                                                                                                                                                                                                                                                                                                                                                                                                                                                                                                                                                                                                                                                                                                                                                   | .50     | COMPOSITE/G2 CAMO | Match-Grade | Striker-Fired Single Shot Muzzleloader | 13 ½″ | 24" w/QLA® | 41″ | 7 ½ LBS. | 1:28  | 209 Primer |