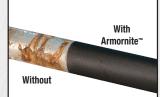

MULTI-TOOL - A wrench, palm saver and range rod handle, all in one easy to carry tool. The light, compact design makes it easy to throw in your pocket for field maintainence & loading.

ARMORNITE™ CORROSION PROTECTANT Corrosion is still the biggest issue that any muzzleloader hunter or shooter deals with. This is a protectant that protects every inch of the barrel and critical components.