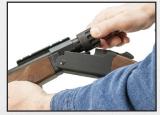

ADAPT™ BREECH SYSTEM - The primer adapter eliminates the need for threading inside the barrel which is the leading cause of seized breech plugs. The Adapt™ Breech System also allows you the ability to change out your primer adapter to different configurations, which will optimize ignition performance with your propellant of choice.