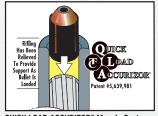

QUICK LOAD ACCURIZOR® Muzzle System QLA® allows the shooter to quickly and easily load his/her muzzleloader by incorporating a false muzzle design into the end of the barrel.

SIMPLE TAKEDOWN - Cleaning made easy.