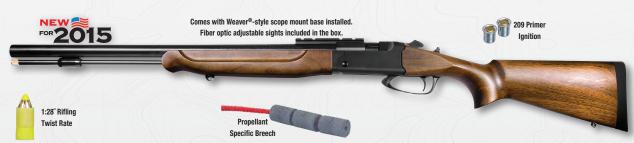

## THOMPSON/CENTER

America's Master Gunmaker®

- ☐ T/C® STRIKE™ Muzzleloading Rifle Offering today's shooters and hunters innovative and useful features such as:
- The Adapt™ Breech system, which moves the threads to the outside of the barrel, thus eliminating seized breech plugs and assists in simplifying the cleaning process. The threadless primer adapter holds a 209 primer for fast, reliable ignition.
- Armornite™ corrosion protectant metal finish a rugged nitride coating that gives protection on the INSIDE (where most corrosion and pitting occurs) and the outside of the barrel. This not only increases accuracy, but extends the useful life of your rifle.
- The precision 24" barrel has a 1:28" rifling twist for optimal performance with today's sabots and high-performance projectiles.
- The Stealth Striker™ ambidextrous cocking system is whisper quiet and eliminates scope clearance issues that plague traditional hammer cocking systems.
- The match-grade trigger, which adds a smooth-breaking, crisp trigger pull that allows the shooter consistency shot after shot.
- Each T/C<sup>®</sup> STRIKE<sup>™</sup> muzzleloading rifle is proudly made in the USA!

ADAPT™ BREECH SYSTEM - The primer adapter eliminates the need for threading inside the barrel which is the leading cause of seized breech plugs. The Adapt™ Breech System also allows you the ability to change out your primer adapter to different configurations, which will optimize ignition performance with your propellant of choice.