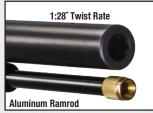

## THOMPSON/CENTER

America's Master Gunmaker®

- ☐ T/C® STRIKE™ Muzzleloading Rifle Offering today's shooters and hunters innovative and useful features such as:
- The Adapt™ Breech system, which moves the threads to the outside of the barrel, thus eliminating seized breech plugs and assists in simplifying the cleaning process. The threadless primer adapter holds a 209 primer for fast, reliable ignition.
- Armornite™ corrosion protectant metal finish a rugged nitride coating that gives protection on the INSIDE (where most corrosion and pitting occurs) and the outside of the barrel. This not only increases accuracy, but extends the useful life of your rifle.
- The precision 24" barrel has a 1:28" rifling twist for optimal performance with today's sabots and high-performance projectiles.
- The Stealth Striker™ ambidextrous cocking system is whisper quiet and eliminates scope clearance issues that plague traditional hammer cocking systems.
- The match-grade trigger, which adds a smooth-breaking, crisp trigger pull that allows the shooter consistency shot after shot.
- Each T/C<sup>®</sup> STRIKE<sup>™</sup> muzzleloading rifle is proudly made in the USA!

QUICK LOAD ACCURIZOR® Muzzle System QLA® allows the shooter to quickly and easily load his/her muzzleloader by incorporating a false muzzle design into the end of the barrel.

SIMPLE TAKEDOWN - Cleaning made easy.

MATCH-GRADE TRIGGER - A crisp. consistent and light trigger pull is crucial and light pull and zero overtravel will make you a our Armornite™ coating keeps it that way.

PRECISION RIFLED BARREL with QLA® There is no more important part to your rifle essential to your accuracy. The T/C® Strike's than your barrel. Accurate out of the box and