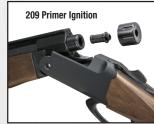

ADAPT™ BREECH SYSTEM - The primer adapter eliminates the need for threading inside the barrel which is the leading cause of seized breech plugs. The Adapt™ Breech System also allows you the ability to change out your primer adapter to different configurations, which will optimize ignition performance with your propellant of choice.