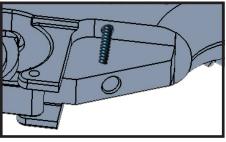

## **Installation Instructions for EPG16 Pistol Grip**

BEFORE INSTALLATION, MAKE SURE THE WEAPON IS UNLOADED AND THE SAFETY ENGAGED.

Remove factory grip. Be careful not to lose safety detent and safety detent spring.

Place safety detent in lower receiver and safety detent spring in hole in grip.

Place EPG16 onto lower receiver ensuring spring enters hole in receiver.

Re-install grip screw and washer into grip and tighten.

Test action of safety/selector.